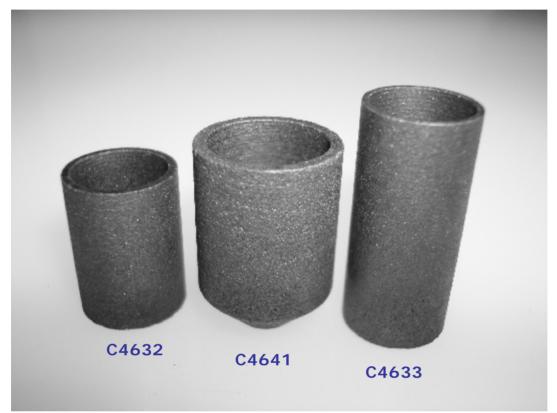

## Graphite crucibles for Horiba EMGA N ,O and H analysers

Inner and outer crucibles manufactured from high quality graphite for good heating characteristics with minimal dusting.

## Ordering details:

| Cat<br>No | Description                                                | Pack |
|-----------|------------------------------------------------------------|------|
| C4641     | Graphite Crucibles Horiba EMGA 905.200.010.001             | 1000 |
| C4632     | Inner Graphite Crucible Hydrogen<br>Horiba 905.201.790.001 | 100  |
| C4633     | Inner Crucible Horiba<br>905.200.050.001                   | 1000 |